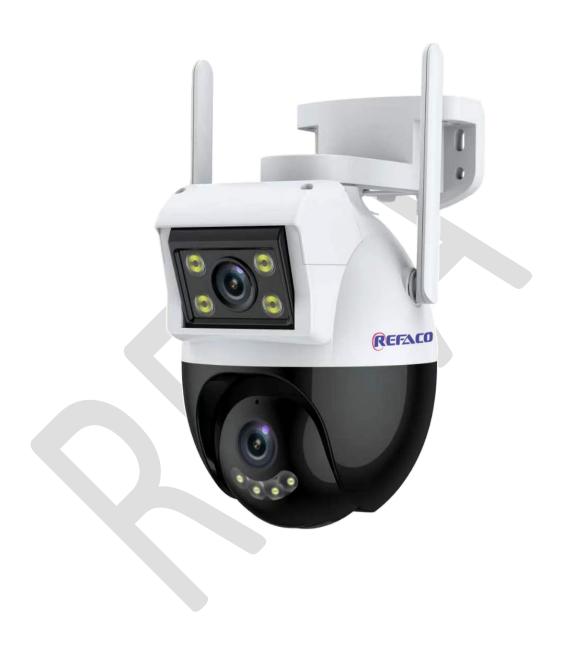

**RF-W**503**DD** 

| Product        | Model                    | RF-W503DD                                                                                                          |
|----------------|--------------------------|--------------------------------------------------------------------------------------------------------------------|
|                | Type                     | Binocular gun ball linkage module                                                                                  |
| System         | Main processor           | T23                                                                                                                |
|                | Operating system         | Embedded LINUX operating system                                                                                    |
| Video          | Imaging device           | 1/3.2 CMOS Sensor                                                                                                  |
|                | Video coding standard    | H.264                                                                                                              |
|                | System standard          | PAL 50HZ/NTSC 60HZ                                                                                                 |
|                | Effective resolution     | 1920*1080P                                                                                                         |
|                | Video frame rate         | self-adaptation                                                                                                    |
|                | Video stream             | 135kbps-2048kbps                                                                                                   |
|                | Minimum illumination     | Daytime mode 1Lux, night vision mode 0.01Lux                                                                       |
|                | Day-night mode           | Auto                                                                                                               |
|                | Capture function         | support                                                                                                            |
|                | Coding standard          | G.711U                                                                                                             |
| Audio          | Audio input              | External microphone MIC, analog MIC with signal to noise ratio of 42DB                                             |
|                | Audio output             | External 8Ω/MAX2W speaker                                                                                          |
|                | Voice call               | Supports full-duplex voice calls                                                                                   |
| Video          | Video recording mode     | Alarm video, timing video                                                                                          |
| manageme<br>nt | Video preservation       | TFCard/PC /NVR                                                                                                     |
| III.           | Cloud storage            | support                                                                                                            |
|                | Alarm detection          | Mobile, humanoid, cry detection                                                                                    |
| Alarm          | Audible and visual alarm | Supported, with dual light board, support sound and light alarm                                                    |
|                | Alarm voice              | Supports text-to-speech and custom speech functions                                                                |
|                | Alarm linkage            | Linkage video, capture picture                                                                                     |
| PTZ            | Preset bit               | Supports six preset bits                                                                                           |
|                | Tracking function        | Support humanoid tracking                                                                                          |
| Network        | RJ45                     | HTTP,TCP/IP,IPV4,UPNP,RTSP, UDP, SMTP, NTP, DHCP, DNS, IPFilter,IPSearch(Support P6S IP camera, DVR, NVS and etc.) |
|                | Wifi                     | 2.4G antenna support, 802.11b/g/n                                                                                  |
|                | BLE                      | Supports Bluetooth network distribution function                                                                   |
|                | Protocol                 | P6S                                                                                                                |
| Sleep          | Sleep function           | Supports timing sleep and instant sleep functions to maintain user privacy                                         |
| APP            | APP                      | P6SLite                                                                                                            |
| Other          | TFcard capacity          | Up to 128GB(universal FAT32 format)                                                                                |